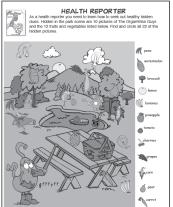

## BONE HEALTHY GRAPH

Calci asked students what their favorite "bone healthy, calcium-rich" food was. She colored in the graph for each of their answers. Read the graph she made. Answer the questions.



- Which item
  was chosen as
  the favorite?
- 2. How many students like frozen yogurt best?
- 3. How many total students did Calci ask?
- How many students liked organic cheese and Greek yogurt in total?
- Which is your favorite item? \_\_\_\_
- Color in the correct box on the graph to add your favorite to the total.

Math/Graphs, Nutr

The OrganWee Guye\* is a registered trademark of The OrganWee Guye Inc. All rights received.

Mathmatics, Nutrition



Nutrition, Healthy Lifestyle