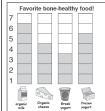

## BONE HEALTHY GRAPH

Calci asked students what their favorite "bone healthy, calcium-rich" food was. She colored in the graph for each of their answers. Read the graph she made. Answer the questions.

- Which item
  was chosen as
  the favorite?
- 2. How many students like frozen yogurt best?
- 3. How many total students did Calci ask?
- How many students liked organic cheese and Greek yogurt in total?
- Which is your favorite item? \_\_\_\_
- Color in the correct box on the graph to add your favorite to the total.